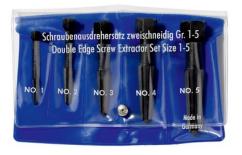

## Screw extractor set

5-piece

- For extracting broken screws or threaded bolts from threaded holes without causing damage salvage high-quality products
- Assortment of screw extractors for screws M5 to M20 (5-piece)
- Can be used for right-hand and left-hand threads
- Material: CrV steel, hardened
- Surface finish: zinc-phosphated, polished cutting surface
- Service life varies depending on the hardness of the mating material
- Pre-drill the screw to be removed with a suitable drill bit
  Tap the extractor into the drill hole and loosen the screw

| General        |                                                                      |                      |
|----------------|----------------------------------------------------------------------|----------------------|
| Item number    |                                                                      | 471 900 3            |
| EAN            |                                                                      | 4049002019159        |
| Weight         |                                                                      | 242 g                |
| Specifications |                                                                      |                      |
| Finish         |                                                                      | 5 pcs in vinyl pouch |
| Classification |                                                                      |                      |
| eCl@ss 10.1    |                                                                      | ADR716008            |
| proficl@ss 7.0 |                                                                      | EAB576c011           |
| Contents       |                                                                      |                      |
| 471 001 3      | Double-edged screw extractor, Length 59 mm, Ø 3.2 – 4.8 mm, 6.35 mm  |                      |
| 471 002 3      | Double-edged screw extractor, Length 66 mm, Ø 4.8 – 7.1 mm, 9.5 mm   |                      |
| 471 003 3      | Double-edged screw extractor, Length 73 mm, Ø 6.4 – 9.5 mm, 12.7 mm  |                      |
| 471 004 3      | Double-edged screw extractor, Length 80 mm, Ø 9.5 – 12.7 mm, 15.9 mm |                      |
| 471 005 3      | Double-edged screw extractor, Length 87 mm, Ø 11.1 – 15.9 mm, 19 mm  |                      |